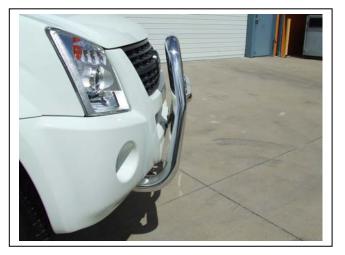

**NOTE:** Two extra 3/8 flat washers are supplied for spacers between lower welded bracket on steel mount and chassis if required. **FINGER TIGHTEN ONLY.** 

- 8. Refit cross member over steel mounting brackets. Use M10 x 35 x 1.25 bolts/washers (supplied). **See figure 4.**
- Centre steel mounting brackets on vehicle, ensuring sufficient distance apart for protection bar to mount on outside of steel mounting brackets (check protection bar measurement). TIGHTEN ALL BOLTS.
   NOTE: Access inner bolts with ring spanner behind cross member.
- 10. Refit bumper cover and grille to vehicle.
- 11. Attach ECB protection bar to outside of steel mounting brackets. Use 3/8 x 1 ½ bolt/washer on wire (supplied) to access front holes and 3/8 x 1 ½ bolts/nuts and washers (supplied) for rear holes.
- 12. Align protection bar with vehicle. See figures 5 and 6 for RA front and side views. See figures 7 and 8 for RA7 front and side views.
- 13. TIGHTEN ALL BOLTS.

Figure 5 – RA 63mm Series 2 Nudge Bar front view shown

Figure 6 – RA 63mm Series 2 Nudge Bar side view shown

**Figure 7** – RA7 63mm Series 2 font view Nudge Bar shown

Figure 8 – RA7 63mm Series 2 Nudge Bar side view shown