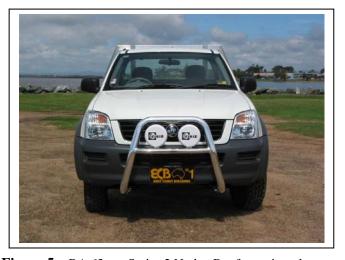

**NOTE:** Two extra 3/8 flat washers are supplied for spacers between lower welded bracket on steel mount and chassis if required. **FINGER TIGHTEN ONLY.** 

- 8. Refit cross member over steel mounting brackets. Use M10 x 35 x 1.25 bolts/washers (supplied). **See figure 4.**
- Centre steel mounting brackets on vehicle, ensuring sufficient distance apart for protection bar to mount on outside of steel mounting brackets (check protection bar measurement). TIGHTEN ALL BOLTS.
   NOTE: Access inner bolts with ring spanner behind cross member.
- 10. Refit bumper cover and grille to vehicle.
- 11. Attach ECB protection bar to outside of steel mounting brackets. Use 3/8 x 1 ½ bolt/washer on wire (supplied) to access front holes and 3/8 x 1 ½ bolts/nuts and washers (supplied) for rear holes.
- 12. Align protection bar with vehicle. See figures 5 and 6 for RA front and side views. See figures 7 and 8 for RA7 front and side views.
- 13. TIGHTEN ALL BOLTS.

Figure 5 – RA 63mm Series 2 Nudge Bar front view shown

Figure 6 – RA 63mm Series 2 Nudge Bar side view shown

**Figure 7** – RA7 63mm Series 2 font view Nudge Bar shown

Figure 8 – RA7 63mm Series 2 Nudge Bar side view shown