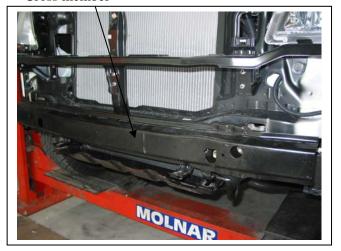

- 1. Lift bonnet.
- 2. Remove grille. Four clips along top, one PK self-tapper just below Holden badge and two push in-out clips at bottom.
- 3. Remove bumper cover. Five plastic clips along top under grille area, two 10mm head self-tappers and one plastic clip (each side). Two plastic clips at bottom.
- 4. Remove cross member from front of chassis. Four 14mm head bolts. See figure 1.
- 5. Bend tab on cross member flush. See figure 2.
- 6. Remove front 14mm head bolts from under chassis protection plate and let hang down.
- 7. Attach ECB steel mounting brackets (supplied) to chassis using M10 x 35 x 1.25 bolts/washer (each side) thru lower welded bracket at bottom of steel mounting brackets and chassis protection plate. **FINGER TIGHTEN ONLY. RA 03 07:** Use two M10 x 35 x 1.25 bolts/washer (each side) (supplied) on innermost hole at front of chassis. **See figure 3. FINGER TIGHTEN ONLY. NOTE:** Two extra 3/8 flat washers are supplied for spacers between lower welded bracket on steel mount and

#### Cross member

Figure 1