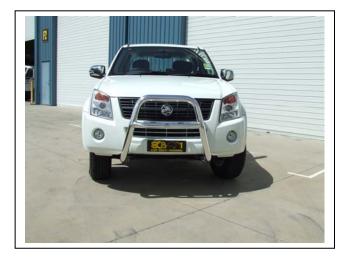

**NOTE:** Two extra 3/8 flat washers are supplied for spacers between lower welded bracket on steel mount and chassis if required. **FINGER TIGHTEN ONLY.** 

- 8. Refit cross member over steel mounting brackets. Use M10 x 35 x 1.25 bolts/washers (supplied). **See figure 4.**
- Centre steel mounting brackets on vehicle, ensuring sufficient distance apart for protection bar to mount on outside of steel mounting brackets (check protection bar measurement). TIGHTEN ALL BOLTS.
   NOTE: Access inner bolts with ring spanner behind cross member.
- 10. Refit bumper cover and grille to vehicle.
- 11. Attach ECB protection bar to outside of steel mounting brackets. Use 3/8 x 1 ½ bolt/washer on wire (supplied) to access front holes and 3/8 x 1 ½ bolts/nuts and washers (supplied) for rear holes.
- 12. Align protection bar with vehicle. See figures 5 and 6 for RA front and side views. See figures 7 and 8 for RA7 front and side views.
- 13. TIGHTEN ALL BOLTS.

Figure 5 – RA 63mm Series 2 Nudge Bar front view shown

Figure 6 – RA 63mm Series 2 Nudge Bar side view shown

**Figure 7** – RA7 63mm Series 2 font view Nudge Bar shown

Figure 8 – RA7 63mm Series 2 Nudge Bar side view shown