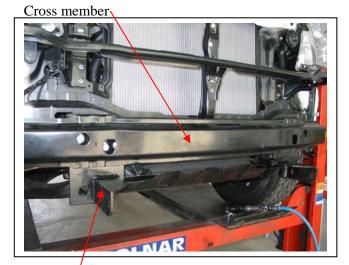

**NOTE:** Two extra 3/8 flat washers are supplied for spacers between lower welded bracket on steel mount and chassis if required. **FINGER TIGHTEN ONLY.** 

- 8. Refit cross member over steel mounting brackets. Use M10 x 35 x 1.25 bolts/washers (supplied). **See figure 4.**
- Centre steel mounting brackets on vehicle, ensuring sufficient distance apart for protection bar to mount on outside of steel mounting brackets (check protection bar measurement). TIGHTEN ALL BOLTS.
   NOTE: Access inner bolts with ring spanner behind cross member.
- 10. Refit bumper cover and grille to vehicle.
- 11. Attach ECB protection bar to outside of steel mounting brackets. Use 3/8 x 1 ½ bolt/washer on wire (supplied) to access front holes and 3/8 x 1 ½ bolts/nuts and washers (supplied) for rear holes.
- 12. Align protection bar with vehicle. See figures 5 and 6 for RA front and side views. See figures 7 and 8 for RA7 front and side views.
- 13. TIGHTEN ALL BOLTS.

#### Bend tab in flush

Figure 2

Tel: 07 3897 5700 Fax: 07 3283 1168

ecb@ecb.com.au www.ecb.com.au

29 Snook St Clontarf QLD 4019 Australia Po Box 122 Margate QLD 4019

Australia

Figure 3

Steel mounting bracket Figure 4