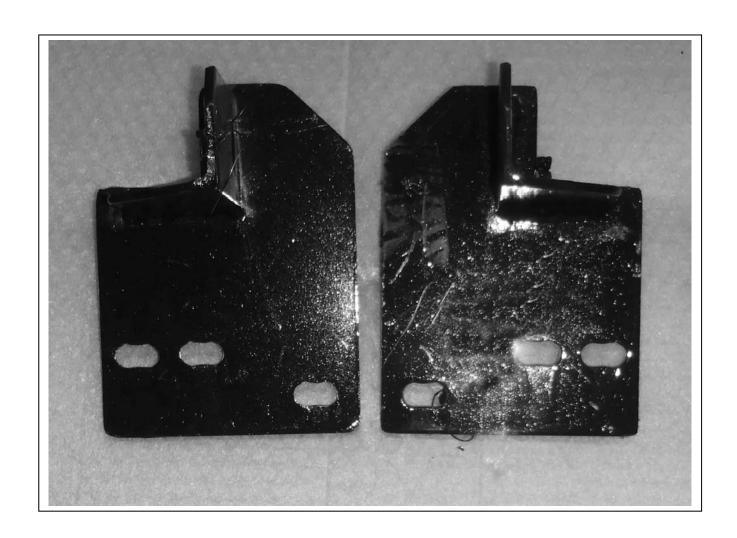

# **DESPATCH CHECKLIST** NB6H52SY

|                                                      | 110011020                                  | <b>,</b>                                                      |
|------------------------------------------------------|--------------------------------------------|---------------------------------------------------------------|
| Work Order #                                         |                                            |                                                               |
| Finish:                                              |                                            |                                                               |
| Transport:                                           |                                            |                                                               |
| Due Date:                                            |                                            |                                                               |
| <ul><li>O 2 – Steel r</li><li>O 1 – Bolt K</li></ul> | nounting brackets.<br>it.                  | See other side of<br>this page for<br>photos of all<br>mounts |
| If NO                                                | product "the best it fix before continuing | Wrapper's initials / Checker initials                         |
| All parts <u>checked</u> an                          | d completed by:                            |                                                               |
| Nut and bolts:                                       |                                            | Date//_                                                       |
| Order control:                                       |                                            | Date//                                                        |
| Final wrap check:                                    |                                            | Date//_                                                       |