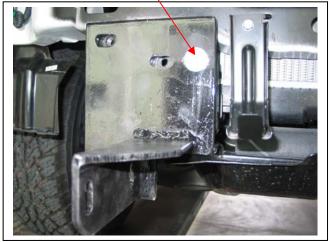

- 1. Lift bonnet.
- 2. Remove grille. Four clips along top, one PK self-tapper just below Holden badge and two push in-out clips at bottom.
- 3. Remove bumper cover. Five plastic clips along top under grille area, two 10mm head self-tappers and one plastic clip (each side). Two plastic clips at bottom.
- 4. Remove cross member from front of chassis. Four 14mm head bolts. See figure 1.
- 5. Bend tab on cross member flush. See figure 2.
- 6. Remove front 14mm head bolts from under chassis protection plate and let hang down.
- 7. Attach ECB steel mounting brackets (supplied) to chassis using M10 x 35 x 1.25 bolts/washer (each side) thru lower welded bracket at bottom of steel mounting brackets and chassis protection plate. **FINGER TIGHTEN ONLY. RA 03 07:** Use two M10 x 35 x 1.25 bolts/washer (each side) (supplied) on innermost hole at front of chassis. **See figure 3. FINGER TIGHTEN ONLY. NOTE:** Two extra 3/8 flat washers are supplied for spacers between lower welded bracket on steel mount and

#### Cross member

Figure 1