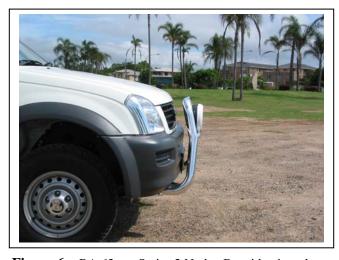

**NOTE:** Two extra 3/8 flat washers are supplied for spacers between lower welded bracket on steel mount and chassis if required. **FINGER TIGHTEN ONLY.** 

- 8. Refit cross member over steel mounting brackets. Use M10 x 35 x 1.25 bolts/washers (supplied). **See figure 4.**
- Centre steel mounting brackets on vehicle, ensuring sufficient distance apart for protection bar to mount on outside of steel mounting brackets (check protection bar measurement). TIGHTEN ALL BOLTS.
   NOTE: Access inner bolts with ring spanner behind cross member.
- 10. Refit bumper cover and grille to vehicle.
- 11. Attach ECB protection bar to outside of steel mounting brackets. Use 3/8 x 1 ½ bolt/washer on wire (supplied) to access front holes and 3/8 x 1 ½ bolts/nuts and washers (supplied) for rear holes.
- 12. Align protection bar with vehicle. See figures 5 and 6 for RA front and side views. See figures 7 and 8 for RA7 front and side views.
- 13. TIGHTEN ALL BOLTS.

Figure 5 – RA 63mm Series 2 Nudge Bar front view shown

Figure 6 – RA 63mm Series 2 Nudge Bar side view shown

**Figure 7** – RA7 63mm Series 2 font view Nudge Bar shown

Figure 8 – RA7 63mm Series 2 Nudge Bar side view shown