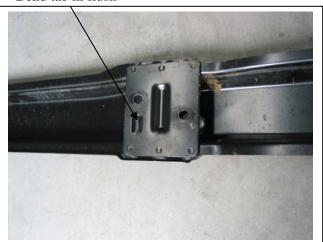

- 1. Lift bonnet.
- 2. Remove grille. Four clips along top, one PK self-tapper just below Holden badge and two push in-out clips at bottom.
- 3. Remove bumper cover. Five plastic clips along top under grille area, two 10mm head self-tappers and one plastic clip (each side). Two plastic clips at bottom.
- 4. Remove cross member from front of chassis. Four 14mm head bolts. See figure 1.
- 5. Bend tab on cross member flush. See figure 2.
- 6. Remove front 14mm head bolts from under chassis protection plate and let hang down.
- 7. Attach ECB steel mounting brackets (supplied) to chassis using M10 x 35 x 1.25 bolts/washer (each side) thru lower welded bracket at bottom of steel mounting brackets and chassis protection plate. **FINGER TIGHTEN ONLY. RA 03 07:** Use two M10 x 35 x 1.25 bolts/washer (each side) (supplied) on innermost hole at front of chassis. **See figure 3. FINGER TIGHTEN ONLY. NOTE:** Two extra 3/8 flat washers are supplied for spacers between lower welded bracket on steel mount and

#### Bend tab in flush

Figure 2

Tel: 07 3897 5700 Fax: 07 3283 1168

ecb@ecb.com.au www.ecb.com.au

29 Snook St Clontarf QLD 4019 Australia Po Box 122 Margate QLD 4019

Australia

Figure 3

Steel mounting bracket Figure 4